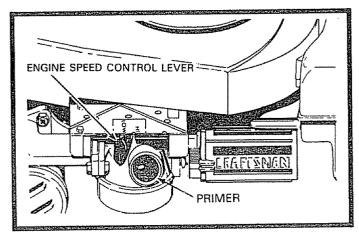

ENGINE SPEED CONTROL - located on the right side of the engine which allows you to select either "HIGH" or "LOW" engine speed.

STARTER HANDLE - used for starting the engine.

#### ENGINE SPEED CONTROL

The engine speed is controlled by a lever (red knob) located on the right side of the engine. "HIGH" position is for starting engine, normal cutting and better grass bagging. "LOW" position is for light cutting, trimming and fuel economy (See Fig. 5).

#### TO START ENGINE

- To start a cold engine, push Primer five (5) times before trying to start. Use a firm push. This step is not usually necessary when starting an engine which has already run for a few minutes.
- Push Engine Speed Control Lever forward to HIGH position.
- Hold Operator Presence Control Bar down to the Handle and pull Starter Handle quickly. Do not allow Starter Rope to snap back.
- To STOP engine, release Operator Presence Control Bar.